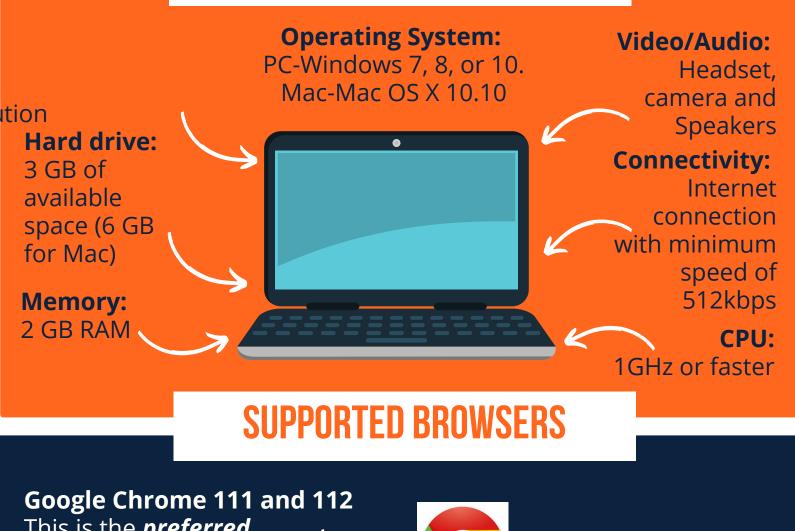

## **TECHNOLOGY REQUIREMENTS**

This is the <u>preferred</u> Canvas browser for C-N University students.

**Safari 15 and 16** (Macintosh only)

**Firefox 111 and 112** (Extended Releases are not supported)

For a complete list of recommended Canvas Browsers see: Canvas Recommended Browsers.